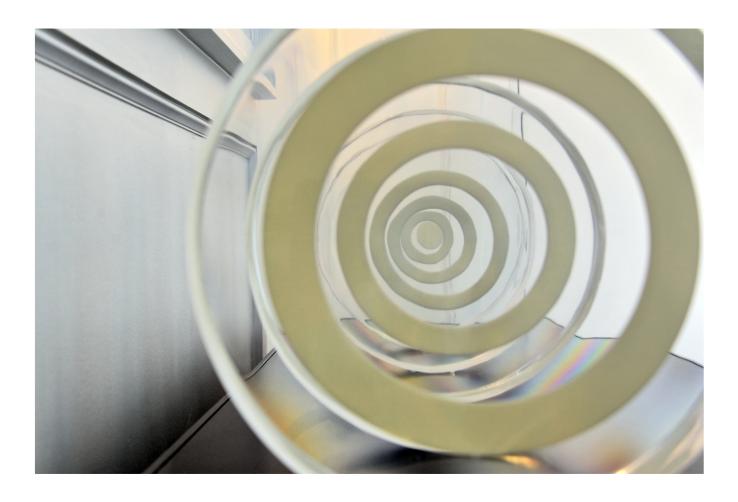

## SAMANTHA SANDBROOK ART & INTERIORS INC SPYGLASS SERIES

Tame the restless eye and catch a wandering star with the Spyglass Series. Handheld telescopes of ancient adventurers inspire this six piece collection; gleaming lucite claims bright discoveries.

Specs: Lucite with embedded acrylic, with Brass overlay. 10" diameter, 3" depth

\*Finishes and colour samples might vary slightly from image, as this is a handcrafted item. Lead time is 6-9 weeks unless otherwise stated. Custom Colours and Flnishes available.