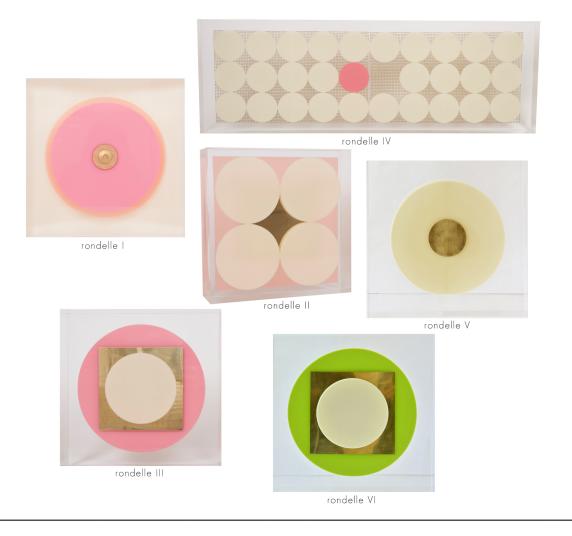

## SAMANTHA SANDBROOK ART & INTERIORS INC RONDELLE COLLECTION

Vibrant colour highlights sophistication and glamour in the candy-coloured Rondelle Collection. Contrasting textures and geometric embedments combine to enhance the visual effect. The results are glistening jewels, the focal point of any home.

- Specs: Rondelle I Lucite with embedded Acrylic, Brass and Wood, 12" x 12" x 3" Rondelles II, III, V & VI – Lucite with embedded Acrylic, and Brass, 12" x 12" x 3" Rondelle IV – Lucite with embedded Acrylic and Brass Mesh, 12" X 36" X 3"
- \*Finishes and colour samples might vary slightly from image, as this is a handcrafted item. Lead time is 6-9 weeks unless otherwise stated. Custom Colours and Flnishes available.