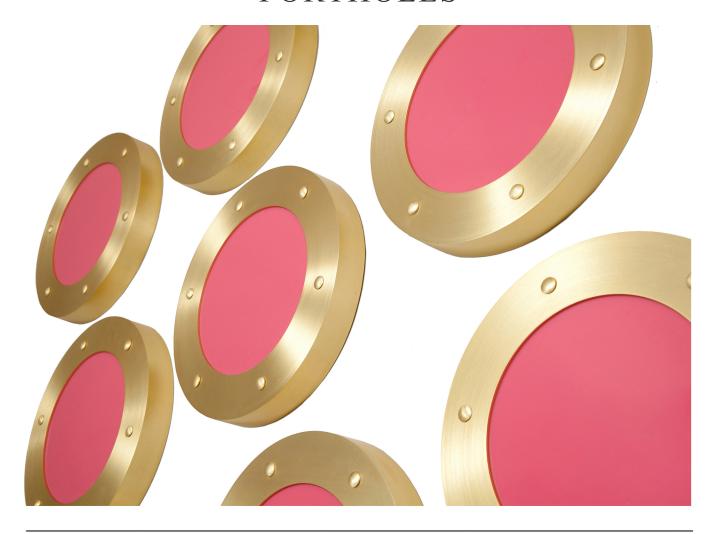

## SAMANTHA SANDBROOK ART & INTERIORS INC PORTHOLES

Inspired by a magical pink door in New York, these cheeky wall sculptures evoke portholes on a luxury liner. Whether in a Tribeca loft, or a Hamptons' beach house, they add a brilliant metallic moment to any space. Available in stainless steel and brass finishes (brass and pink acrylic shown).

Specs: set of nine, each porthole 12" diameter X 1.75" deep

To purchase Portholes or for more information contact: samantha.sandbrook@gmail.com 416.534.9234 www.samanthasandbrook.com

<sup>\*</sup>Finishes and colour samples might vary slightly from image, as this is a handcrafted item. Lead time is 6-9 weeks unless otherwise stated. Custom Colours and Flnishes available.