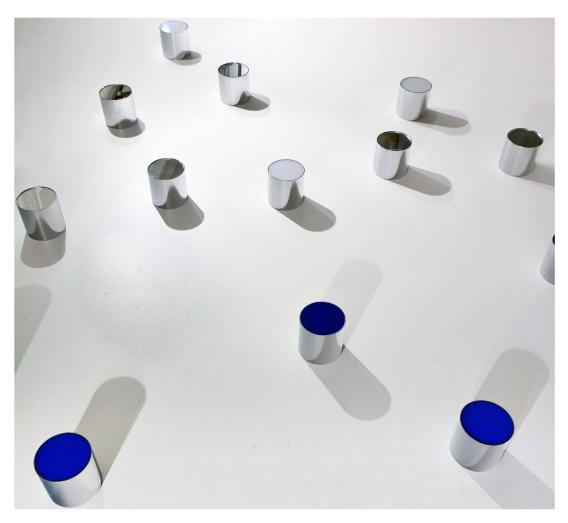

## SAMANTHA SANDBROOK ART & INTERIORS INC METAMORPHOSES

Metamorphoses references the story of Narcissus, a figure from Greek mythology. He is so impossibly handsome that he falls in love with his own image reflected in a pool of water – not even the lovely nymph Echo can tempt him from his self-absorption.

In this installation, mirrored chrome industrial pipe parts artfully enhance the colorful blue, white and mirrored acrylic inserts which evoke the very pools into which Narcissus gazed.

Specs: a set of 100 (or customizable, see design options) chrome industrial parts with acrylic inserts